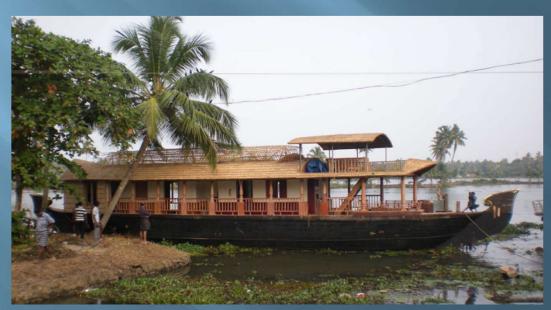

33 ft Boat Design as per IRS

24m IRS Approved Passenger Boat

26m House Boat

Conversion Design for 200 Pax Boat and Change of Flagstate

Floating Restaurant at Goa

Floating Restaurant at Surat, Gujarat