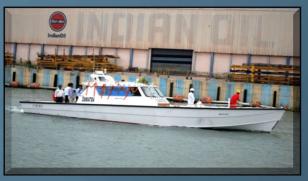

14m Boat, 2 x 200 HP, 32 Kn Speed

5.0m Boat for Indian Navy 200 HP Jet Prop, 35 Kn Speed

5.2m Boat for Private Party. 1x150HP, 35 Kn Speed

Landing Craft for Indian Navy

15m Boat for Port trust

9m Speed Boat